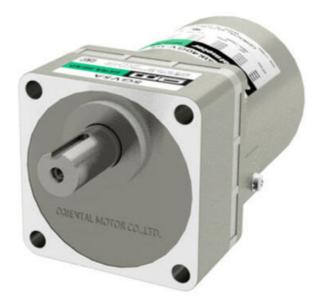

## **ORIENTAL MOTOR - 90MM 40W** INDUCTION MOTOR WITH INLINE **GEARBOX**

5IK40GN-AW2U+5GN3S 90mm induction motor 40W 110/115V lead wire 1ph 60Hz + 90mm Square gearbox 3:1

- 0.77 to 10 Nm output torque
- Low noise 4 pole motor
- Single phase constant speed or three phase for inverter driven speed control
- UL, CSA, CE marking
- Voltage options for round the world use.