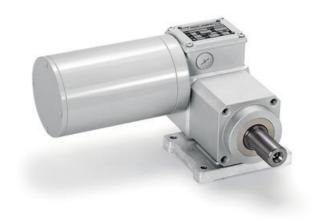

## **MINIMOTOR - PCEF WORM GEARED** MOTOR WITH FURTHER PLANETARY **GEAR**

PCEF4T2B5-8.4

- For clean enviroments
- IP67 as standard
- Up to 90Nm rated torque
- · Minimal dirt trap points
- Epoxy coated with no external fan

## PRODUCT DESCRIPTION

White epoxy coating for incerased protection against chemicals and harsh working environments. IP67 rated with no external fan.

MOTOR: Asynchronous single or three phase with 2 poles, totally enclosed. Thermal safety feature. Class H winding.

GEAR UNIT: Die-cast aluminium casing in the first reduction stage, with worm screw and steel casing in the second planetary stage, with three internal planetary gears. Wheel rim in bronze 120-160 HB hardness. Hardened steel screw with ground threads rotating on ball and roller bearings. Output shaft available in stainless steel upon request.

Lubrication with special long life oil. Sealing rings made in special rubber for high temperatures. . Rated torque 90 Nm. Version B3 or B5. B5/S left version -B5/D right version.