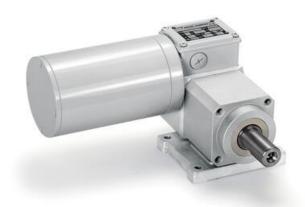

## **MINIMOTOR - PCEF WORM GEARED** MOTOR WITH FURTHER PLANETARY GEAR

PCEF4T2B5-12

- For clean enviroments
- · IP67 as standard
- Up to 90Nm rated torque
- Minimal dirt trap points
- · Epoxy coated with no external fan

## PRODUCT DESCRIPTION

White epoxy coating for incerased protection against chemicals and harsh working enviroments. IP67 rated with no external fan.

MOTOR: Asynchronous single or three phase with 2 poles, totally enclosed. Thermal safety feature. Class H winding.

GEAR UNIT: Die-cast aluminium casing in the first reduction stage, with worm screw and steel casing in the second planetary stage, with three internal planetary gears. Wheel rim in bronze 120-160 HB hardness. Hardened steel screw with ground threads rotating on ball and roller bearings. Output shaft available in stainless steel upon request.

Lubrication with special long life oil. Sealing rings made in special rubber for high temperatures. . Rated torque 90 Nm. Version B3 or B5. B5/S left version -B5/D right version.