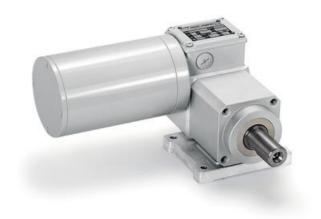

## **MINIMOTOR - PCEF WORM GEARED** MOTOR WITH FURTHER PLANETARY **GEAR**

PCEF4T2B5-20

- For clean enviroments
- IP67 as standard
- Up to 90Nm rated torque
- · Minimal dirt trap points
- Epoxy coated with no external fan

## PRODUCT DESCRIPTION

White epoxy coating for incerased protection against chemicals and harsh working environments. IP67 rated with no external fan.

MOTOR: Asynchronous single or three phase with 2 poles, totally enclosed. Thermal safety feature. Class H winding.

GEAR UNIT: Die-cast aluminium casing in the first reduction stage, with worm screw and steel casing in the second planetary stage, with three internal planetary gears. Wheel rim in bronze 120-160 HB hardness. Hardened steel screw with ground threads rotating on ball and roller bearings. Output shaft available in stainless steel upon request.

Lubrication with special long life oil. Sealing rings made in special rubber for high temperatures. . Rated torque 90 Nm. Version B3 or B5. B5/S left version -B5/D right version.