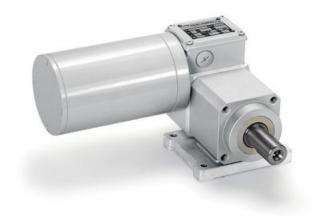

## **MINIMOTOR - PCEF WORM GEARED** MOTOR WITH FURTHER PLANETARY **GEAR**

PCEF4T2B5-30

- For clean enviroments
- IP67 as standard
- Up to 90Nm rated torque
- · Minimal dirt trap points
- Epoxy coated with no external fan

## PRODUCT DESCRIPTION

White epoxy coating for incerased protection against chemicals and harsh working environments. IP67 rated with no external fan.

MOTOR: Asynchronous single or three phase with 2 poles, totally enclosed. Thermal safety feature. Class H winding.

GEAR UNIT: Die-cast aluminium casing in the first reduction stage, with worm screw and steel casing in the second planetary stage, with three internal planetary gears. Wheel rim in bronze 120-160 HB hardness. Hardened steel screw with ground threads rotating on ball and roller bearings. Output shaft available in stainless steel upon request.

Lubrication with special long life oil. Sealing rings made in special rubber for high temperatures. . Rated torque 90 Nm. Version B3 or B5. B5/S left version -B5/D right version.