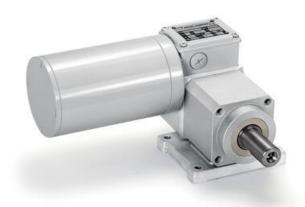

## **MINIMOTOR - PCEF WORM GEARED** MOTOR WITH FURTHER PLANETARY GEAR

PCEF4T2B5-84

- For clean enviroments
- · IP67 as standard
- Up to 90Nm rated torque
- Minimal dirt trap points
- · Epoxy coated with no external fan

## PRODUCT DESCRIPTION

White epoxy coating for incerased protection against chemicals and harsh working enviroments. IP67 rated with no external fan.

MOTOR: Asynchronous single or three phase with 2 poles, totally enclosed. Thermal safety feature. Class H winding.

GEAR UNIT: Die-cast aluminium casing in the first reduction stage, with worm screw and steel casing in the second planetary stage, with three internal planetary gears. Wheel rim in bronze 120-160 HB hardness. Hardened steel screw with ground threads rotating on ball and roller bearings. Output shaft available in stainless steel upon request.

Lubrication with special long life oil. Sealing rings made in special rubber for high temperatures. . Rated torque 90 Nm. Version B3 or B5. B5/S left version -B5/D right version.