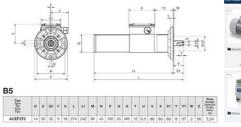

GEAR UNIT: With casing in die-cast aluminium. Case-hardened and hardened bearings, output shaft in stainless steel on request. Lubrication with longlasting oil (not toxic).

15 gear ratios (i) available, from 37 to 2209.5. Rated torque from 3.9 to 23.5 Nm. Version B3 or B5.

Please see product description above for 2D and 3D drawings

P a

Please see product description above for 2D and 3D drawings