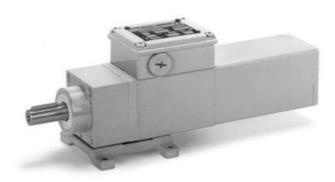

## MINIMOTOR - ACEF COAXIAL GEAR MOTORS WITH FURTHER PLANETARY GEAR

ACEF2T2B5-3

- For clean enviroments
- · IP67 as standard
- Up to 23.5Nm rated torque
- Minimal dirt trap points
- · Epoxy coated with no external fan

## PRODUCT DESCRIPTION

COAXIAL AND PLANETARY GEARED MOTOR

White epoxy coating for incerased protection against chemicals and harsh working environments. IP67 rated with no external fan.

MOTOR: Asynchronous three-phase motor with 2 poles, totally Class H winding in accordance with CEI EN 60034-1.

GEAR UNIT: With casing in die-cast aluminium. Case-hardened and hardened bearings, output shaft in stainless steel on request. Lubrication with longlasting oil (not toxic).

15 gear ratios (i) available, from 37 to 2209.5. Rated torque from 3.9 to 23.5 Nm. Version B3 or B5.