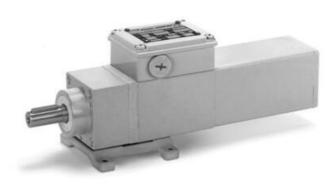

## MINIMOTOR - ACEF COAXIAL GEAR MOTORS WITH FURTHER PLANETARY GEAR

ACEF2T2B5-31.5

- For clean enviroments
- · IP67 as standard
- Up to 23.5Nm rated torque
- Minimal dirt trap points
- · Epoxy coated with no external fan

## **PRODUCT DESCRIPTION**

COAXIAL AND PLANETARY GEARED MOTOR

White epoxy coating for incerased protection against chemicals and harsh working environments. IP67 rated with no external fan.

MOTOR: Asynchronous three-phase motor with 2 poles, totally Class H winding in accordance with CEI EN 60034-1.

GEAR UNIT: With casing in die-cast aluminium. Case-hardened and hardened bearings, output shaft in stainless steel on request. Lubrication with longlasting oil (not toxic).

15 gear ratios (i) available, from 37 to 2209.5. Rated torque from 3.9 to 23.5 Nm. Version B3 or B5.