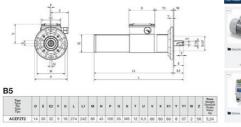

GEAR UNIT: With casing in die-cast aluminium. Case-hardened and hardened bearings, output shaft in stainless steel on request. Lubrication with longlasting oil (not toxic).

15 gear ratios (i) available, from 37 to 2209.5. Rated torque from 3.9 to 23.5 Nm. Version B3 or B5.

## **TECHNICAL DATA**

| Input voltage ac | 230Δ/400Υ   |
|------------------|-------------|
| IP class         | IP67        |
| Nominal speed    | 31.5 rpm    |
| Nominal torque   | 9.2         |
| Output power     | 31 W        |
| Rated current    | 0.30Δ/0.17Y |
| Ratio            | 88,8:1      |