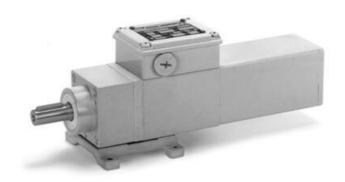

## **MINIMOTOR - ACEF COAXIAL GEAR MOTORS WITH FURTHER PLANETARY GEAR**

ACEF2T2B3-1.2

- For clean enviroments
- IP67 as standard
- Up to 23.5Nm rated torque
- Minimal dirt trap points
- Epoxy coated with no external fan

#### PRODUCT DESCRIPTION

COAXIAL AND PLANETARY GEARED MOTOR

White epoxy coating for incerased protection against chemicals and harsh working environments. IP67 rated with no external fan.

MOTOR: Asynchronous three-phase motor with 2 poles, totally Class H winding in accordance with CEI EN 60034-1.

GEAR UNIT: With casing in die-cast aluminium. Case-hardened and hardened bearings, output shaft in stainless steel on request. Lubrication with longlasting oil (not toxic).

15 gear ratios (i) available, from 37 to 2209.5. Rated torque from 3.9 to 23.5 Nm. Version B3 or B5.