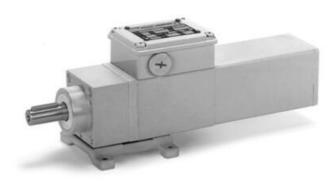

## **MINIMOTOR - ACEF COAXIAL GEAR** MOTORS WITH FURTHER PLANETARY GEAR

ACEF2T2B3-2.2

- For clean enviroments
- · IP67 as standard
- Up to 23.5Nm rated torque
- Minimal dirt trap points
- Epoxy coated with no external fan

## PRODUCT DESCRIPTION

COAXIAL AND PLANETARY GEARED MOTOR

White epoxy coating for incerased protection against chemicals and harsh working enviroments. IP67 rated with no external fan.

MOTOR: Asynchronous three-phase motor with 2 poles, totally Class H winding in accordance with CEI EN 60034-1.

GEAR UNIT: With casing in die-cast aluminium. Case-hardened and hardened bearings, output shaft in stainless steel on request. Lubrication with longlasting oil (not toxic).

15 gear ratios (i) available, from 37 to 2209.5. Rated torque from 3.9 to 23.5 Nm. Version B3 or B5.