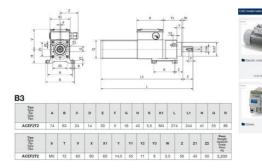

GEAR UNIT: With casing in die-cast aluminium. Case-hardened and hardened bearings, output shaft in stainless steel on request. Lubrication with longlasting oil (not toxic).

15 gear ratios (i) available, from 37 to 2209.5. Rated torque from 3.9 to 23.5 Nm. Version B3 or B5.

## **TECHNICAL DATA**

| Input voltage ac | 230Δ/400Y   |
|------------------|-------------|
| IP class         | IP67        |
| Nominal speed    | 2.2 rpm     |
| Nominal torque   | 23.5        |
| Output power     | 31 W        |
| Rated current    | 0.30∆/0.17Y |
| Ratio            | 1227,5:1    |

Please see product description above for 2D and 3D drawings

Please see product description above for 2D and 3D drawings