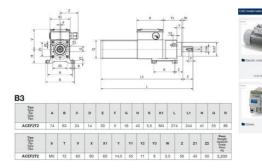

## **TECHNICAL DATA**

| Input voltage ac | 230Δ/400Υ   |
|------------------|-------------|
| IP class         | IP67        |
| Nominal speed    | 3.9 rpm     |
| Nominal torque   | 23.5        |
| Output power     | 31 W        |
| Rated current    | 0.30∆/0.17Y |
| Ratio            | 703:1       |

Please see product description above for 2D and 3D drawings

Please see product description above for 2D and 3D drawings