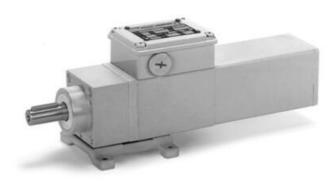

## **MINIMOTOR - ACEF COAXIAL GEAR** MOTORS WITH FURTHER PLANETARY GEAR

ACEF2T2B3-3.9

- For clean enviroments
- IP67 as standard
- Up to 23.5Nm rated torque
- Minimal dirt trap points
- Epoxy coated with no external fan

## PRODUCT DESCRIPTION

COAXIAL AND PLANETARY GEARED MOTOR

White epoxy coating for incerased protection against chemicals and harsh working enviroments. IP67 rated with no external fan.

MOTOR: Asynchronous three-phase motor with 2 poles, totally Class H winding in accordance with CEI EN 60034-1.

GEAR UNIT: With casing in die-cast aluminium. Case-hardened and hardened bearings, output shaft in stainless steel on request. Lubrication with longlasting oil (not toxic).

15 gear ratios (i) available, from 37 to 2209.5. Rated torque from 3.9 to 23.5 Nm. Version B3 or B5.