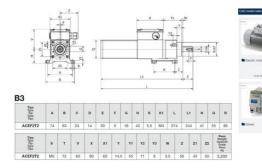

GEAR UNIT: With casing in die-cast aluminium. Case-hardened and hardened bearings, output shaft in stainless steel on request. Lubrication with longlasting oil (not toxic).

15 gear ratios (i) available, from 37 to 2209.5. Rated torque from 3.9 to 23.5 Nm. Version B3 or B5.

## **TECHNICAL DATA**

| Input voltage ac | 230Δ/400Υ   |
|------------------|-------------|
| IP class         | IP67        |
| Nominal speed    | 13 rpm      |
| Nominal torque   | 21.3        |
| Output power     | 31 W        |
| Rated current    | 0.30∆/0.17Y |
| Ratio            | 213:1       |

Please see product description above for 2D and 3D drawings

Please see product description above for 2D and 3D drawings