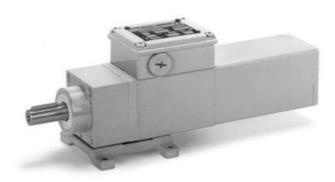

## **MINIMOTOR - ACEF COAXIAL GEAR** MOTORS WITH FURTHER PLANETARY GEAR

ACEF2T2B3-13

- For clean enviroments
- IP67 as standard
- Up to 23.5Nm rated torque
- Minimal dirt trap points
- Epoxy coated with no external fan

## PRODUCT DESCRIPTION

COAXIAL AND PLANETARY GEARED MOTOR

White epoxy coating for incerased protection against chemicals and harsh working enviroments. IP67 rated with no external fan.

MOTOR: Asynchronous three-phase motor with 2 poles, totally Class H winding in accordance with CEI EN 60034-1.

GEAR UNIT: With casing in die-cast aluminium. Case-hardened and hardened bearings, output shaft in stainless steel on request. Lubrication with longlasting oil (not toxic).

15 gear ratios (i) available, from 37 to 2209.5. Rated torque from 3.9 to 23.5 Nm. Version B3 or B5.