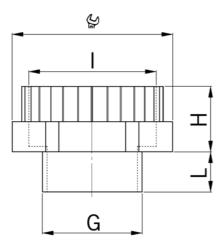

### **GENERAL DATA**

| Thread Size (G)   | M50                                                       |
|-------------------|-----------------------------------------------------------|
| Inner thread size | M63                                                       |
| IP class          | IP 54, IP 68 further protection if entry thread is sealed |
| Colour            | Grey RAL 7035                                             |

## **DIMENSIONS**

| Thread pitch       | 1.5    |
|--------------------|--------|
| Inner thread pitch | 1.5 mm |
| Thread length      | 10 mm  |
| Height (H)         | 15 mm  |
| Spanner width (AF) | 68 mm  |