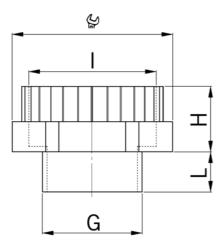

# **GENERAL DATA**

| Thread Size (G)   | M40                                                       |
|-------------------|-----------------------------------------------------------|
| Inner thread size | M50                                                       |
| IP class          | IP 54, IP 68 further protection if entry thread is sealed |
| Colour            | Grey RAL 7035                                             |

#### **DIMENSIONS**

| Thread pitch       | 1.5    |
|--------------------|--------|
| Inner thread pitch | 1.5 mm |
| Thread length      | 10 mm  |
| Height (H)         | 15 mm  |
| Spanner width (AF) | 55 mm  |