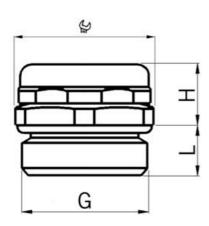

## **DIMENSIONS**

| Thread pitch  | 1.5    |
|---------------|--------|
| Thread length | 10 mm  |
| Height (H)    | 9.5 mm |

| Spanner width (AF) | 18 mm               |
|--------------------|---------------------|
| MATERIALS          |                     |
| Material           | Nickel-plated brass |
| Materials O-ring   | NBR                 |
| Material of mesh   | Stainless steel A2  |
| Temperature range  | -50°C +110°C        |