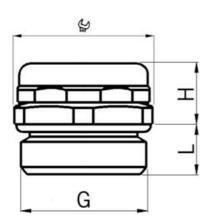

## **GENERAL DATA**

| Thread Size (G) | M12   |
|-----------------|-------|
| IP class        | IP 4x |

### **DIMENSIONS**

| Thread pitch  | 1.5    |
|---------------|--------|
| Thread length | 10 mm  |
| Height (H)    | 9.5 mm |

| Spanner width (AF) | 18 mm               |
|--------------------|---------------------|
| MATERIALS          |                     |
| Material           | Nickel-plated brass |
| Materials O-ring   | NBR                 |
| Material of mesh   | Stainless steel A2  |
| Temperature range  | -50°C +110°C        |