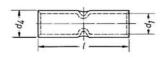

## **GENERAL DATA**

Weight

| Nominal cross section | 630 mm² |
|-----------------------|---------|
| DIMENSIONS            |         |
| Dimension D1          | 34 mm   |
| Dimension D4          | 40 mm   |
| Dimension L           | 160 mm  |
| ADDITIONAL DATA       |         |
| Pack size             | 100     |