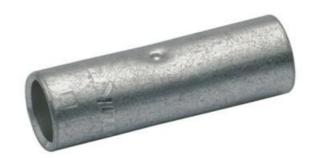

# UNINSULATED BUTT CONNECTORS L SERIES 6MM<sup>2</sup> - 630MM<sup>2</sup>

LV500 500mm² Uninsulated Butt Connector

- Simple and safe processing due to butt mark
- Annealed material optimises material and crimping properties
- Reliable assignment owed to item designation on the cable lug
- In combination with the EKM 60 ID and EK 30 ID suitable for fine wired conductors
- Tin-plated to protect against corrosion