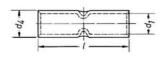

## **GENERAL DATA**

Weight

| Nominal cross section | 500 mm² |  |
|-----------------------|---------|--|
| DIMENSIONS            |         |  |
| Dimension D1          | 31 mm   |  |
| Dimension D4          | 38 mm   |  |
| Dimension L           | 140 mm  |  |
| ADDITIONAL DATA       |         |  |
| Pack size             | 100     |  |