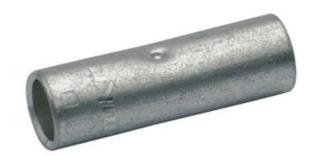

# UNINSULATED BUTT CONNECTORS L SERIES 6MM<sup>2</sup> - 630MM<sup>2</sup>

LV400 400mm² Uninsulated Butt Connector

- Simple and safe processing due to butt mark
- Annealed material optimises material and crimping properties
- Reliable assignment owed to item designation on the cable lug
- In combination with the EKM 60 ID and EK 30 ID suitable for fine wired conductors
- Tin-plated to protect against corrosion

#### PRODUCT DESCRIPTION