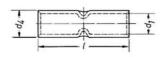

### **GENERAL DATA**

Weight

| Nominal cross section | 400 mm² |  |
|-----------------------|---------|--|
| DIMENSIONS            |         |  |
| Dimension D1          | 27 mm   |  |
| Dimension D4          | 34 mm   |  |
| Dimension L           | 75 mm   |  |
| ADDITIONAL DATA       |         |  |
| Pack size             | 100     |  |