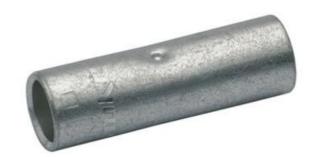

# Klauke UNINSULATED BUTT CONNECTORS L SERIES 6MM<sup>2</sup> - 630MM<sup>2</sup>

185mm<sup>2</sup> Uninsulated Butt Connector

- · Annealed material optimises material and crimping properties
- Reliable assignment owed to item designation on the cable lug
- In combination with the EKM 60 ID and EK 30 ID suitable for fine wired conductors
- Tin-plated to protect against corrosion