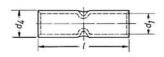

## **GENERAL DATA**

| ADDITIONAL DATA       |         |  |
|-----------------------|---------|--|
| Dimension L           | 65 mm   |  |
| Dimension D4          | 24 mm   |  |
| Dimension D1          | 19 mm   |  |
| DIMENSIONS            |         |  |
| Nominal cross section | 185 mm² |  |
|                       |         |  |