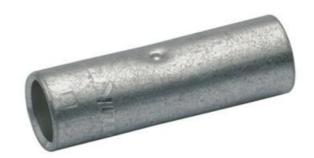

# UNINSULATED BUTT CONNECTORS L SERIES 6MM<sup>2</sup> - 630MM<sup>2</sup>

LV150 150mm<sup>2</sup> Uninsulated Butt Connector

- Simple and safe processing due to butt mark
- · Annealed material optimises material and crimping properties
- Reliable assignment owed to item designation on the cable lug
- In combination with the EKM 60 ID and EK 30 ID suitable for fine wired conductors
- Tin-plated to protect against corrosion