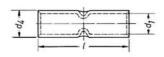

## **GENERAL DATA**

Weight

| Nominal cross section | 150 mm² |  |
|-----------------------|---------|--|
| DIMENSIONS            |         |  |
| Dimension D1          | 16.5 mm |  |
| Dimension D4          | 21 mm   |  |
| Dimension L           | 56 mm   |  |
| ADDITIONAL DATA       |         |  |
| Pack size             | 100     |  |