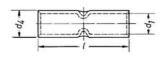

## **GENERAL DATA**

| Nominal cross section | 35 mm²  |  |
|-----------------------|---------|--|
| DIMENSIONS            |         |  |
| Dimension D1          | 8.2 mm  |  |
| Dimension D4          | 11 mm   |  |
| Dimension L           | 32 mm   |  |
| ADDITIONAL DATA       |         |  |
| Pack size             | 100     |  |
| Weight                | 1.26 kg |  |