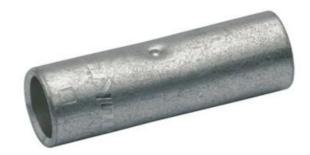

## UNINSULATED BUTT CONNECTORS L **SERIES 6MM<sup>2</sup> - 630MM<sup>2</sup>**

LV35 35mm<sup>2</sup> Uninsulated Butt Connector

- Simple and safe processing due to butt mark
- · Annealed material optimises material and crimping properties
- Reliable assignment owed to item designation on the cable lug
- In combination with the EKM 60 ID and EK 30 ID suitable for fine wired conductors
- · Tin-plated to protect against corrosion