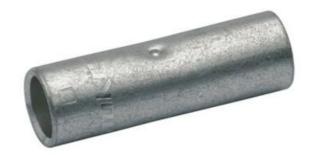

## UNINSULATED BUTT CONNECTORS L **SERIES 6MM<sup>2</sup> - 630MM<sup>2</sup>**

LV16 16mm<sup>2</sup> Uninsulated Butt Connector

- Simple and safe processing due to butt mark
- · Annealed material optimises material and crimping properties
- Reliable assignment owed to item designation on the cable lug
- In combination with the EKM 60 ID and EK 30 ID suitable for fine wired conductors
- · Tin-plated to protect against corrosion