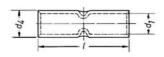

## **GENERAL DATA**

| Nominal cross section | 16 mm²   |  |
|-----------------------|----------|--|
| DIMENSIONS            |          |  |
| Dimension D1          | 5.5 mm   |  |
| Dimension D4          | 8 mm     |  |
| Dimension L           | 26 mm    |  |
| ADDITIONAL DATA       |          |  |
| Pack size             | 100      |  |
| Weight                | 0.647 kg |  |