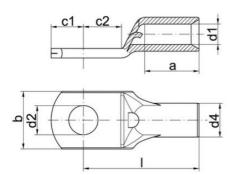

## **GENERAL DATA**

Connection bolts Ø

**ADDITIONAL DATA** 

Pack size

Weight

| Nominal cross section | 500 mm² |  |
|-----------------------|---------|--|
| DIMENSIONS            |         |  |
| Dimension A           | 68 mm   |  |
| Dimension B           | 56 mm   |  |
| Dimension D2          | 21 mm   |  |
| Dimension C1          | 24 mm   |  |
| Dimension C2          | 21 mm   |  |
| Dimension D1          | 31 mm   |  |
| Dimension D4          | 38 mm   |  |
| Dimension L           | 120 mm  |  |
|                       |         |  |