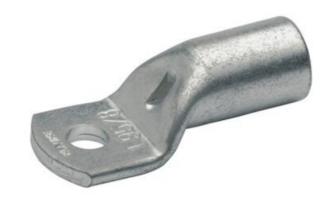

# **TUBULAR CABLE LUGS L SERIES** 70MM<sup>2</sup> - 630MM<sup>2</sup>

L50020FMS 500mm<sup>2</sup> Cable Lug M20 Flared

- Simple and safe connection due to flat contact surfaces and internal chamfer
- Reliable assignment owed to item designation on the cable lug
- Ideal cable lug for control cabinet construction
- In combination with the EKM 60 ID and EK 30 ID suitable for fine wired conductors
- Tin-plated to protect against corrosion