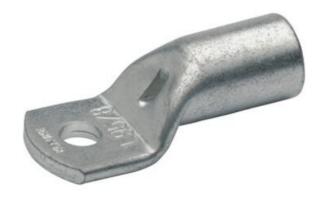

## **TUBULAR CABLE LUGS L SERIES** 70MM<sup>2</sup> - 630MM<sup>2</sup>

L40016FMS 400mm<sup>2</sup> Cable Lug M16 Flared

- Simple and safe connection due to flat contact surfaces and internal chamfer
- · Reliable assignment owed to item designation on the cable lug
- Ideal cable lug for control cabinet construction
- In combination with the EKM 60 ID and EK 30 ID suitable for fine wired conductors
- · Tin-plated to protect against corrosion