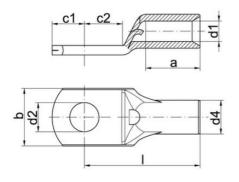

## **GENERAL DATA**

Weight

| Connection bolts Ø    | M16                 |
|-----------------------|---------------------|
| Nominal cross section | 400 mm <sup>2</sup> |
| DIMENSIONS            |                     |
| Dimension A           | 44 mm               |
| Dimension B           | 49 mm               |
| Dimension D2          | 17 mm               |
| Dimension C1          | 24 mm               |
| Dimension C2          | 17 mm               |
| Dimension D1          | 27 mm               |
| Dimension D4          | 34 mm               |
| Dimension L           | 90 mm               |
| ADDITIONAL DATA       |                     |
| Pack size             | 100                 |