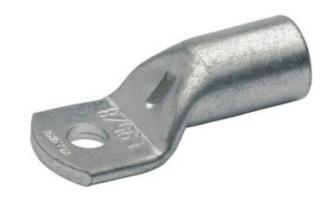

# **TUBULAR CABLE LUGS L SERIES** 70MM<sup>2</sup> - 630MM<sup>2</sup>

L40014FMS 400mm<sup>2</sup> Cable Lug M14 Flared

- Simple and safe connection due to flat contact surfaces and internal chamfer
- Reliable assignment owed to item designation on the cable lug
- Ideal cable lug for control cabinet construction
- In combination with the EKM 60 ID and EK 30 ID suitable for fine wired conductors
- Tin-plated to protect against corrosion