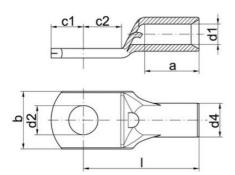

## **GENERAL DATA**

| Connection bolts Ø    | M14     |
|-----------------------|---------|
| Nominal cross section | 400 mm² |
| DIMENSIONS            |         |
| Dimension A           | 44 mm   |
| Dimension B           | 49 mm   |
| Dimension D2          | 15 mm   |
| Dimension C1          | 24 mm   |
| Dimension C2          | 15 mm   |
| Dimension D1          | 27 mm   |
| Dimension D4          | 34 mm   |
| Dimension L           | 90 mm   |
|                       |         |