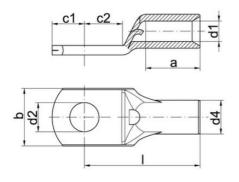

## **GENERAL DATA**

Weight

| Connection bolts Ø    | M14     |
|-----------------------|---------|
| Nominal cross section | 300 mm² |
| DIMENSIONS            |         |
| Dimension A           | 44 mm   |
| Dimension B           | 43 mm   |
| Dimension D2          | 15 mm   |
| Dimension C1          | 24 mm   |
| Dimension C2          | 15 mm   |
| Dimension D1          | 23.5 mm |
| Dimension D4          | 29.5 mm |
| Dimension L           | 87 mm   |
| ADDITIONAL DATA       |         |
| Pack size             | 100     |