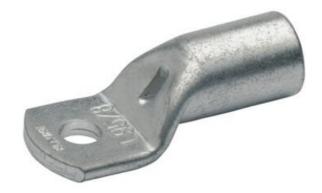

## TUBULAR CABLE LUGS L SERIES 70MM<sup>2</sup> - 630MM<sup>2</sup>

- Simple and safe connection due to flat contact surfaces and internal chamfer
- Reliable assignment owed to item designation on the cable lug
- Ideal cable lug for control cabinet construction
- In combination with the EKM 60 ID and EK 30 ID suitable for fine wired conductors
- Tin-plated to protect against corrosion

## PRODUCT DESCRIPTION