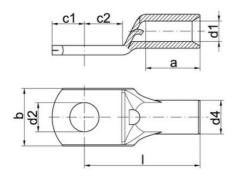

### **GENERAL DATA**

| Connection bolts Ø    | M20     |  |
|-----------------------|---------|--|
| Nominal cross section | 240 mm² |  |
| DIMENSIONS            |         |  |
| Dimension A           | 35 mm   |  |
| Dimension B           | 39 mm   |  |
| Dimension D2          | 21 mm   |  |
| Dimension C1          | 22 mm   |  |
| Dimension C2          | 21 mm   |  |
| Dimension D1          | 21 mm   |  |
| Dimension D4          | 26 mm   |  |
| Dimension L           | 72 mm   |  |
|                       |         |  |