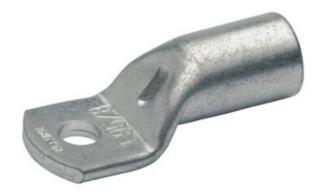

### **TUBULAR CABLE LUGS L SERIES** 70MM<sup>2</sup> - 630MM<sup>2</sup>

L24020FMS 240mm<sup>2</sup> Cable Lug M20 Flared

- Simple and safe connection due to flat contact surfaces and internal chamfer
- · Reliable assignment owed to item designation on the cable lug
- Ideal cable lug for control cabinet construction
- In combination with the EKM 60 ID and EK 30 ID suitable for fine wired conductors
- Tin-plated to protect against corrosion