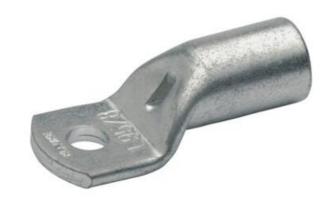

# TUBULAR CABLE LUGS L SERIES 70MM<sup>2</sup> - 630MM<sup>2</sup>

L24010FMS 240mm² Cable Lug M10 Flared

- Simple and safe connection due to flat contact surfaces and internal chamfer
- Reliable assignment owed to item designation on the cable lug
- Ideal cable lug for control cabinet construction
- In combination with the EKM 60 ID and EK 30 ID suitable for fine wired conductors
- Tin-plated to protect against corrosion

#### PRODUCT DESCRIPTION