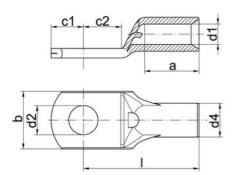

## **TECHNICAL DATA**

### **GENERAL DATA**

Connection bolts Ø

| Nominal cross section | 240 mm² |
|-----------------------|---------|
| DIMENSIONS            |         |
| Dimension A           | 35 mm   |
| Dimension B           | 39 mm   |
| Dimension D2          | 10.5 mm |
| Dimension C1          | 21.5 mm |
| Dimension C2          | 10.5 mm |
| Dimension D1          | 21 mm   |
| Dimension D4          | 26 mm   |
| Dimension L           | 72 mm   |
|                       |         |

M10