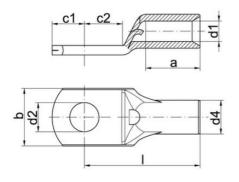

## **GENERAL DATA**

Weight

| Connection bolts Ø    | M20     |  |
|-----------------------|---------|--|
| Nominal cross section | 185 mm² |  |
| DIMENSIONS            |         |  |
| Dimension A           | 30 mm   |  |
| Dimension B           | 39 mm   |  |
| Dimension D2          | 21 mm   |  |
| Dimension C1          | 20 mm   |  |
| Dimension C2          | 21 mm   |  |
| Dimension D1          | 19 mm   |  |
| Dimension D4          | 24 mm   |  |
| Dimension L           | 69 mm   |  |
| ADDITIONAL DATA       |         |  |
| Pack size             | 100     |  |