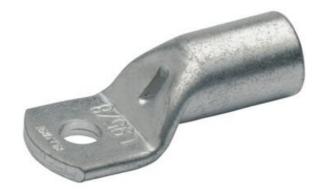

## TUBULAR CABLE LUGS L SERIES 70MM<sup>2</sup> - 630MM<sup>2</sup>

185mm<sup>2</sup> Cable Lug M20 Flared

- Simple and safe connection due to flat contact surfaces and internal chamfer
- Reliable assignment owed to item designation on the cable lug
- Ideal cable lug for control cabinet construction
- In combination with the EKM 60 ID and EK 30 ID suitable for fine wired conductors
- Tin-plated to protect against corrosion