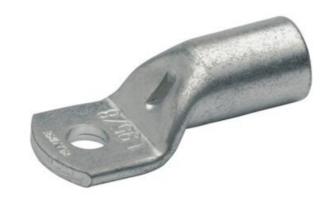

# TUBULAR CABLE LUGS L SERIES 70MM<sup>2</sup> - 630MM<sup>2</sup>

L15016FMS 150mm² Cable Lug M16 Flared

- Simple and safe connection due to flat contact surfaces and internal chamfer
- Reliable assignment owed to item designation on the cable lug
- Ideal cable lug for control cabinet construction
- In combination with the EKM 60 ID and EK 30 ID suitable for fine wired conductors
- Tin-plated to protect against corrosion

#### PRODUCT DESCRIPTION