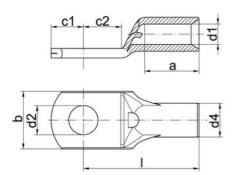

## **TECHNICAL DATA**

### **GENERAL DATA**

Connection bolts Ø

| Nominal cross section | 150 mm² |
|-----------------------|---------|
| DIMENSIONS            |         |
| Dimension A           | 30 mm   |
| Dimension B           | 31 mm   |
| Dimension D2          | 17 mm   |
| Dimension C1          | 16 mm   |
| Dimension C2          | 17 mm   |
| Dimension D1          | 16.5 mm |
| Dimension D4          | 21 mm   |
| Dimension L           | 58 mm   |
|                       |         |

M16