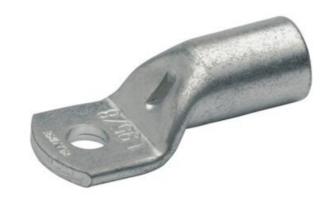

# TUBULAR CABLE LUGS L SERIES 70MM<sup>2</sup> - 630MM<sup>2</sup>

L1508FMS 150mm<sup>2</sup> Cable Lug M8 Flared

- Simple and safe connection due to flat contact surfaces and internal chamfer
- Reliable assignment owed to item designation on the cable lug
- Ideal cable lug for control cabinet construction
- In combination with the EKM 60 ID and EK 30 ID suitable for fine wired conductors
- Tin-plated to protect against corrosion