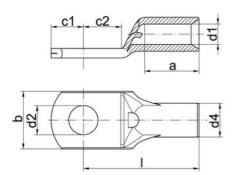

### **GENERAL DATA**

Connection bolts Ø

| Nominal cross section | 150 mm² |
|-----------------------|---------|
| DIMENSIONS            |         |
| Dimension A           | 30 mm   |
| Dimension B           | 31 mm   |
| Dimension D2          | 8.4 mm  |
| Dimension C1          | 14 mm   |
| Dimension C2          | 8.4 mm  |
| Dimension D1          | 16.5 mm |
| Dimension D4          | 21 mm   |
| Dimension L           | 56 mm   |
|                       |         |