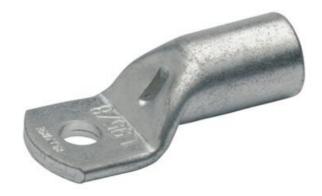

## **TUBULAR CABLE LUGS L SERIES** 70MM<sup>2</sup> - 630MM<sup>2</sup>

L12020FMS 120mm<sup>2</sup> Cable Lug M20 Flared

- Simple and safe connection due to flat contact surfaces and internal chamfer
- · Reliable assignment owed to item designation on the cable lug
- Ideal cable lug for control cabinet construction
- In combination with the EKM 60 ID and EK 30 ID suitable for fine wired conductors
- Tin-plated to protect against corrosion