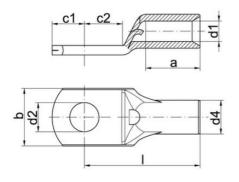

## **GENERAL DATA**

| Connection bolts Ø    | M20                 |
|-----------------------|---------------------|
| Nominal cross section | 120 mm <sup>2</sup> |
| DIMENSIONS            |                     |
| Dimension A           | 26 mm               |
| Dimension B           | 36 mm               |
| Dimension D2          | 21 mm               |
| Dimension C1          | 22 mm               |
| Dimension C2          | 21 mm               |
| Dimension D1          | 15 mm               |
| Dimension D4          | 19.5 mm             |
| Dimension L           | 63 mm               |
| ADDITIONAL DATA       |                     |