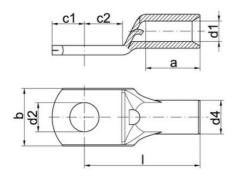

## **GENERAL DATA**

Weight

| Connection bolts Ø    | M20     |
|-----------------------|---------|
| Nominal cross section | 95 mm²  |
| DIMENSIONS            |         |
| Dimension A           | 22 mm   |
| Dimension B           | 30 mm   |
| Dimension D2          | 21 mm   |
| Dimension C1          | 16 mm   |
| Dimension C2          | 21 mm   |
| Dimension D1          | 13.4 mm |
| Dimension D4          | 17 mm   |
| Dimension L           | 57 mm   |
| ADDITIONAL DATA       |         |
| Pack size             | 100     |