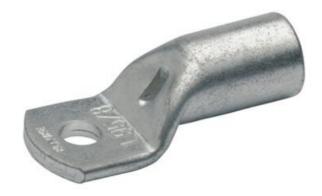

## TUBULAR CABLE LUGS L SERIES 70MM<sup>2</sup> - 630MM<sup>2</sup>

L9520FMS 95mm<sup>2</sup> Cable Lug M20 Flared

- Simple and safe connection due to flat contact surfaces and internal chamfer
- Reliable assignment owed to item designation on the cable lug
- Ideal cable lug for control cabinet construction
- In combination with the EKM 60 ID and EK 30 ID suitable for fine wired conductors
- Tin-plated to protect against corrosion