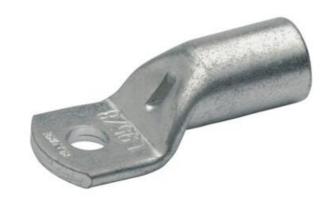

# **TUBULAR CABLE LUGS L SERIES** 70MM<sup>2</sup> - 630MM<sup>2</sup>

L9510FMS 95mm<sup>2</sup> Cable Lug M10, Flared

- Simple and safe connection due to flat contact surfaces and internal chamfer
- Reliable assignment owed to item designation on the cable lug
- Ideal cable lug for control cabinet construction
- In combination with the EKM 60 ID and EK 30 ID suitable for fine wired conductors
- Tin-plated to protect against corrosion