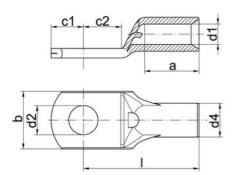

### **GENERAL DATA**

| Connection bolts Ø    | M10     |
|-----------------------|---------|
| Nominal cross section | 95 mm²  |
| DIMENSIONS            |         |
| Dimension A           | 22 mm   |
| Dimension B           | 25 mm   |
| Dimension D2          | 10.5 mm |
| Dimension C1          | 12 mm   |
| Dimension C2          | 10.5 mm |
| Dimension D1          | 13.4 mm |
| Dimension D4          | 17 mm   |
| Dimension L           | 45 mm   |
|                       |         |