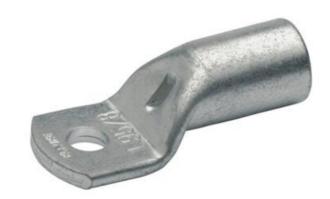

# **TUBULAR CABLE LUGS L SERIES** 70MM<sup>2</sup> - 630MM<sup>2</sup>

L956FMS 95mm<sup>2</sup> Cable Lug M6 Flared

- Simple and safe connection due to flat contact surfaces and internal chamfer
- Reliable assignment owed to item designation on the cable lug
- Ideal cable lug for control cabinet construction
- In combination with the EKM 60 ID and EK 30 ID suitable for fine wired conductors
- Tin-plated to protect against corrosion

#### PRODUCT DESCRIPTION