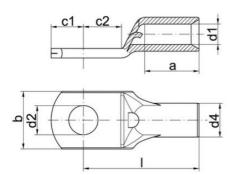

# **TECHNICAL DATA**

### **GENERAL DATA**

| Connection bolts Ø    | M6      |
|-----------------------|---------|
| Nominal cross section | 95 mm²  |
| DIMENSIONS            |         |
| Dimension A           | 22 mm   |
| Dimension B           | 25 mm   |
| Dimension D2          | 6.5 mm  |
| Dimension C1          | 10 mm   |
| Dimension C2          | 6.5 mm  |
| Dimension D1          | 13.4 mm |
| Dimension D4          | 17 mm   |
| Dimension L           | 45 mm   |
|                       |         |