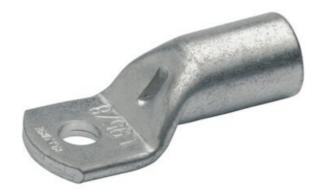

### **TUBULAR CABLE LUGS L SERIES** 70MM<sup>2</sup> - 630MM<sup>2</sup>

L7012FMS 70mm<sup>2</sup> Cable Lug M12, Flared

- Simple and safe connection due to flat contact surfaces and internal chamfer
- · Reliable assignment owed to item designation on the cable lug
- Ideal cable lug for control cabinet construction
- In combination with the EKM 60 ID and EK 30 ID suitable for fine wired conductors
- Tin-plated to protect against corrosion

## PRODUCT DESCRIPTION