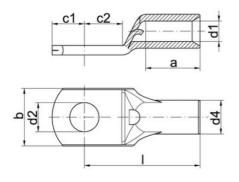

# **TECHNICAL DATA**

### **GENERAL DATA**

| Connection bolts Ø    | M12     |
|-----------------------|---------|
| Nominal cross section | 70 mm²  |
| DIMENSIONS            |         |
| Dimension A           | 20 mm   |
| Dimension B           | 22 mm   |
| Dimension D2          | 13 mm   |
| Dimension C1          | 13 mm   |
| Dimension C2          | 13 mm   |
| Dimension D1          | 11.2 mm |
| Dimension D4          | 14.5 mm |
| Dimension L           | 42 mm   |