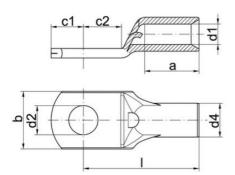

# **TECHNICAL DATA**

## **GENERAL DATA**

Pack size

Weight

| Connection bolts Ø    | M6      |
|-----------------------|---------|
| Nominal cross section | 70 mm²  |
| DIMENSIONS            |         |
| Dimension A           | 20 mm   |
| Dimension B           | 21 mm   |
| Dimension D2          | 6.5 mm  |
| Dimension C1          | 10 mm   |
| Dimension C2          | 6.5 mm  |
| Dimension D1          | 11.2 mm |
| Dimension D4          | 14.5 mm |
| Dimension L           | 39 mm   |
| ADDITIONAL DATA       |         |