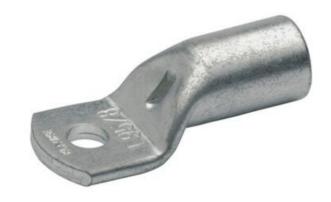

# **TUBULAR CABLE LUGS L SERIES** 70MM<sup>2</sup> - 630MM<sup>2</sup>

L706FMS 70mm<sup>2</sup> Cable Lug M6 Flared

- Simple and safe connection due to flat contact surfaces and internal chamfer
- Reliable assignment owed to item designation on the cable lug
- Ideal cable lug for control cabinet construction
- In combination with the EKM 60 ID and EK 30 ID suitable for fine wired conductors
- Tin-plated to protect against corrosion

### PRODUCT DESCRIPTION