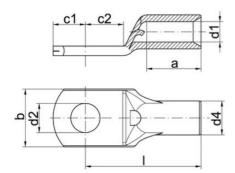

## **GENERAL DATA**

| Connection bolts Ø    | M16    |
|-----------------------|--------|
| Nominal cross section | 50 mm² |
| DIMENSIONS            |        |
| Dimension A           | 18 mm  |
| Dimension B           | 26 mm  |
| Dimension D2          | 17 mm  |
| Dimension C1          | 16 mm  |
| Dimension C2          | 16 mm  |
| Dimension D1          | 9.5 mm |
| Dimension D4          | 12 mm  |
| Dimension L           | 12 mm  |
|                       |        |