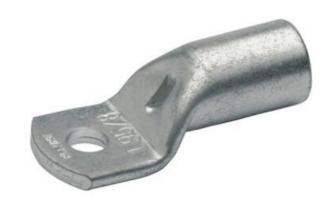

# **TUBULAR CABLE LUGS L SERIES** $0.75MM^2 - 50MM^2$

L5016FMS 50mm<sup>2</sup> Cable Lug M16 Flared

- Simple and safe connection due to flat contact surfaces and internal chamfer
- Reliable assignment owed to item designation on the cable lug
- Ideal cable lug for control cabinet construction
- In combination with the EKM 60 ID and EK 30 ID suitable for fine wired conductors
- Tin-plated to protect against corrosion