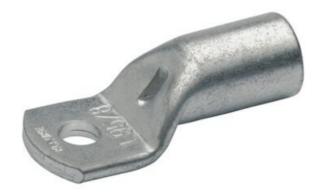

## **TUBULAR CABLE LUGS L SERIES** 0.75MM<sup>2</sup> - 50MM<sup>2</sup>

L5014FMS 50mm<sup>2</sup> Cable Lug M14 Flared

- Simple and safe connection due to flat contact surfaces and internal chamfer
- · Reliable assignment owed to item designation on the cable lug
- Ideal cable lug for control cabinet construction
- In combination with the EKM 60 ID and EK 30 ID suitable for fine wired conductors
- · Tin-plated to protect against corrosion