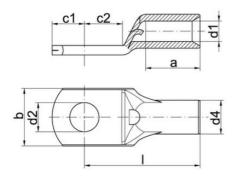

## **GENERAL DATA**

Weight

| Connection bolts Ø    | M14     |
|-----------------------|---------|
| Nominal cross section | 50 mm²  |
| DIMENSIONS            |         |
| Dimension A           | 18 mm   |
| Dimension B           | 21 mm   |
| Dimension D2          | 15 mm   |
| Dimension C1          | 14.5 mm |
| Dimension C2          | 14.5 mm |
| Dimension D1          | 9.5 mm  |
| Dimension D4          | 12 mm   |
| Dimension L           | 42 mm   |
| ADDITIONAL DATA       |         |
| Pack size             | 100     |