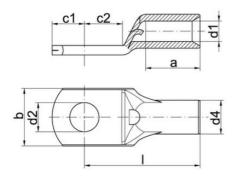

## **GENERAL DATA**

| Connection bolts Ø    | M12    |
|-----------------------|--------|
| Nominal cross section | 50 mm² |
| DIMENSIONS            |        |
| Dimension A           | 18 mm  |
| Dimension B           | 21 mm  |
| Dimension D2          | 13 mm  |
| Dimension C1          | 13 mm  |
| Dimension C2          | 13 mm  |
| Dimension D1          | 9.5 mm |
| Dimension D4          | 12 mm  |
| Dimension L           | 39 mm  |
| ADDITIONAL DATA       |        |