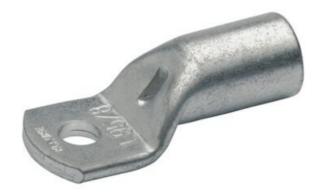

## TUBULAR CABLE LUGS L SERIES 0.75MM<sup>2</sup> - 50MM<sup>2</sup>

L5010FMS 50mm<sup>2</sup> Cable Lug M10, Flared

- Simple and safe connection due to flat contact surfaces and internal chamfer
- Reliable assignment owed to item designation on the cable lug
- Ideal cable lug for control cabinet construction
- In combination with the EKM 60 ID and EK 30 ID suitable for fine wired conductors
- Tin-plated to protect against corrosion