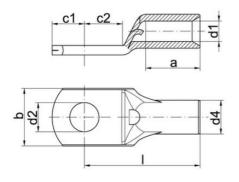

## **GENERAL DATA**

| Connection bolts Ø    | M10     |
|-----------------------|---------|
| Nominal cross section | 50 mm²  |
| DIMENSIONS            |         |
| Dimension A           | 18 mm   |
| Dimension B           | 18 mm   |
| Dimension D2          | 10.5 mm |
| Dimension C1          | 12 mm   |
| Dimension C2          | 12 mm   |
| Dimension D1          | 9.5 mm  |
| Dimension D4          | 12 mm   |
| Dimension L           | 38 mm   |
| ADDITIONAL DATA       |         |
| Pack size             | 100     |