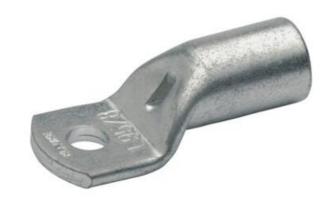

# **TUBULAR CABLE LUGS L SERIES** $0.75MM^2 - 50MM^2$

L506FMS 50mm<sup>2</sup> Cable Lug M6 Flared

- Simple and safe connection due to flat contact surfaces and internal chamfer
- Reliable assignment owed to item designation on the cable lug
- Ideal cable lug for control cabinet construction
- In combination with the EKM 60 ID and EK 30 ID suitable for fine wired conductors
- Tin-plated to protect against corrosion

#### PRODUCT DESCRIPTION