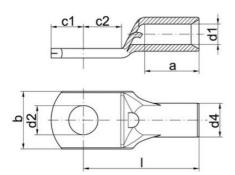

# **TECHNICAL DATA**

### **GENERAL DATA**

| Connection bolts Ø    | M6     |
|-----------------------|--------|
| Nominal cross section | 50 mm² |
| DIMENSIONS            |        |
| Dimension A           | 18 mm  |
| Dimension B           | 18 mm  |
| Dimension D2          | 6.5 mm |
| Dimension C1          | 7.5 mm |
| Dimension C2          | 7.5 mm |
| Dimension D1          | 9.5 mm |
| Dimension D4          | 12 mm  |
| Dimension L           | 36 mm  |
|                       |        |