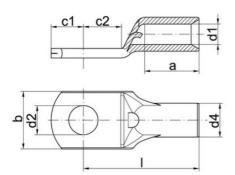

# **TECHNICAL DATA**

#### **GENERAL DATA**

| Connection bolts Ø    | M12    |
|-----------------------|--------|
| Nominal cross section | 35 mm² |
| DIMENSIONS            |        |
| Dimension A           | 15 mm  |
| Dimension B           | 19 mm  |
| Dimension D2          | 13 mm  |
| Dimension C1          | 13 mm  |
| Dimension C2          | 13 mm  |
| Dimension D1          | 8.2 mm |
| Dimension D4          | 11 mm  |
| Dimension L           | 36 mm  |