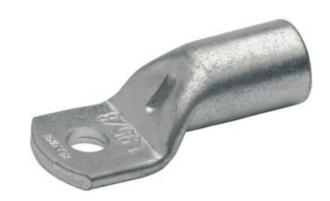

# **TUBULAR CABLE LUGS L SERIES** $0.75MM^2 - 50MM^2$

L358FMS 35mm<sup>2</sup> Cable Lug M8, Flared

- Simple and safe connection due to flat contact surfaces and internal chamfer
- Reliable assignment owed to item designation on the cable lug
- Ideal cable lug for control cabinet construction
- In combination with the EKM 60 ID and EK 30 ID suitable for fine wired conductors
- Tin-plated to protect against corrosion