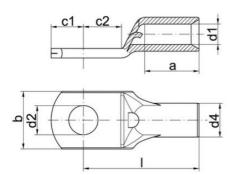

### **GENERAL DATA**

| Connection bolts Ø    | M8     |
|-----------------------|--------|
| Nominal cross section | 35 mm² |
| DIMENSIONS            |        |
| Dimension A           | 15 mm  |
| Dimension B           | 16 mm  |
| Dimension D2          | 8.5 mm |
| Dimension C1          | 10 mm  |
| Dimension C2          | 10 mm  |
| Dimension D1          | 8.2 mm |
| Dimension D4          | 11 mm  |
| Dimension L           | 32 mm  |
|                       |        |