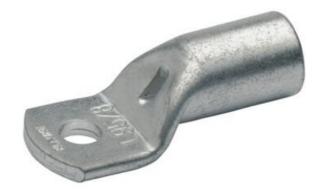

## PRODUCT DESCRIPTION

## **GENERAL DATA**

Weight

| Connection bolts Ø    | M6     |
|-----------------------|--------|
| Nominal cross section | 35 mm² |
| DIMENSIONS            |        |
| Dimension A           | 15 mm  |
| Dimension B           | 16 mm  |
| Dimension D2          | 6.5 mm |
| Dimension C1          | 7.5 mm |
| Dimension C2          | 7.5 mm |
| Dimension D1          | 8.2 mm |
| Dimension D4          | 11 mm  |
| Dimension L           | 30 mm  |
| ADDITIONAL DATA       |        |
| Pack size             | 100    |