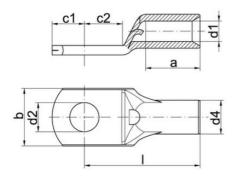

## **GENERAL DATA**

Weight

| Connection bolts Ø    | M6     |
|-----------------------|--------|
| Nominal cross section | 35 mm² |
| DIMENSIONS            |        |
| Dimension A           | 15 mm  |
| Dimension B           | 16 mm  |
| Dimension D2          | 6.5 mm |
| Dimension C1          | 7.5 mm |
| Dimension C2          | 7.5 mm |
| Dimension D1          | 8.2 mm |
| Dimension D4          | 11 mm  |
| Dimension L           | 30 mm  |
| ADDITIONAL DATA       |        |
| Pack size             | 100    |