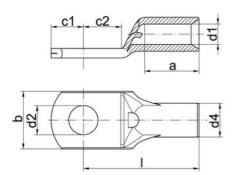

### **GENERAL DATA**

| Connection bolts Ø    | M12    |
|-----------------------|--------|
| Nominal cross section | 25 mm² |
| DIMENSIONS            |        |
| Dimension A           | 12 mm  |
| Dimension B           | 19 mm  |
| Dimension D2          | 13 mm  |
| Dimension C1          | 13 mm  |
| Dimension C2          | 13 mm  |
| Dimension D1          | 6.8 mm |
| Dimension D4          | 9 mm   |
| Dimension L           | 32 mm  |
|                       |        |