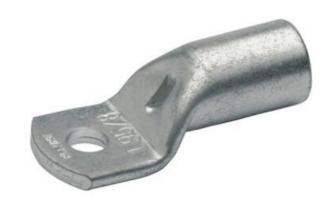

# **TUBULAR CABLE LUGS L SERIES** $0.75MM^2 - 50MM^2$

L2512FMS 25mm<sup>2</sup> Cable Lug M12 Flared

- Simple and safe connection due to flat contact surfaces and internal chamfer
- Reliable assignment owed to item designation on the cable lug
- Ideal cable lug for control cabinet construction
- In combination with the EKM 60 ID and EK 30 ID suitable for fine wired conductors
- Tin-plated to protect against corrosion