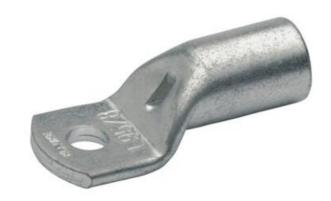

# **TUBULAR CABLE LUGS L SERIES** $0.75MM^2 - 50MM^2$

L258FMS 25mm<sup>2</sup> Cable Lug M8, Flared

- Simple and safe connection due to flat contact surfaces and internal chamfer
- Reliable assignment owed to item designation on the cable lug
- Ideal cable lug for control cabinet construction
- In combination with the EKM 60 ID and EK 30 ID suitable for fine wired conductors
- Tin-plated to protect against corrosion