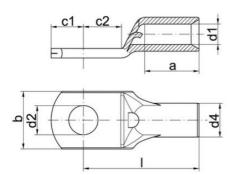

## **GENERAL DATA**

| Connection bolts Ø    | M8     |
|-----------------------|--------|
| Nominal cross section | 25 mm² |
| DIMENSIONS            |        |
| Dimension A           | 12 mm  |
| Dimension B           | 14 mm  |
| Dimension D2          | 8.5 mm |
| Dimension C1          | 10 mm  |
| Dimension C2          | 10 mm  |
| Dimension D1          | 6.8 mm |
| Dimension D4          | 9 mm   |
| Dimension L           | 28 mm  |
|                       |        |