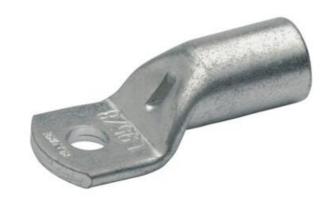

# **TUBULAR CABLE LUGS L SERIES** $0.75MM^2 - 50MM^2$

L256FMS 25mm<sup>2</sup> Cable Lug M6, Flared

- Simple and safe connection due to flat contact surfaces and internal chamfer
- Reliable assignment owed to item designation on the cable lug
- Ideal cable lug for control cabinet construction
- In combination with the EKM 60 ID and EK 30 ID suitable for fine wired conductors
- Tin-plated to protect against corrosion

#### PRODUCT DESCRIPTION