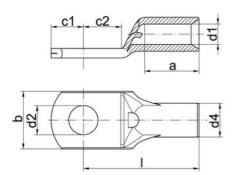

#### **GENERAL DATA**

| Connection bolts Ø    | M6     |
|-----------------------|--------|
| Nominal cross section | 25 mm² |
| DIMENSIONS            |        |
| Dimension A           | 12 mm  |
| Dimension B           | 13 mm  |
| Dimension D2          | 6.5 mm |
| Dimension C1          | 7.5 mm |
| Dimension C2          | 7.5 mm |
| Dimension D1          | 6.8 mm |
| Dimension D4          | 9 mm   |
| Dimension L           | 26 mm  |
|                       |        |