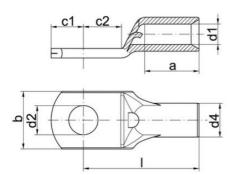

## **GENERAL DATA**

Pack size

Weight

| Connection bolts Ø    | M5     |
|-----------------------|--------|
| Nominal cross section | 25 mm² |
| DIMENSIONS            |        |
| Dimension A           | 12 mm  |
| Dimension B           | 13 mm  |
| Dimension D2          | 5.5 mm |
| Dimension C1          | 7.5 mm |
| Dimension C2          | 7.5 mm |
| Dimension D1          | 6.8 mm |
| Dimension D4          | 9 mm   |
| Dimension L           | 26 mm  |
| ADDITIONAL DATA       |        |