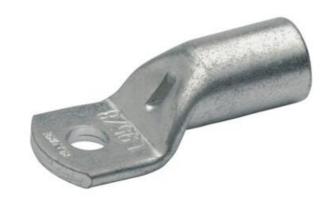

# **TUBULAR CABLE LUGS L SERIES** $0.75MM^2 - 50MM^2$

L255FMS 25mm<sup>2</sup> Cable Lug M5 Flared

- Simple and safe connection due to flat contact surfaces and internal chamfer
- Reliable assignment owed to item designation on the cable lug
- Ideal cable lug for control cabinet construction
- In combination with the EKM 60 ID and EK 30 ID suitable for fine wired conductors
- Tin-plated to protect against corrosion